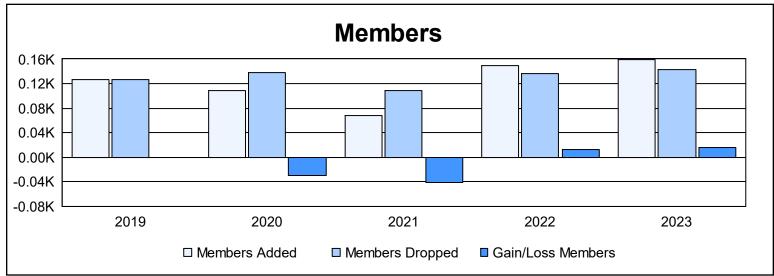

District A 12 As of June 2023 Cumulative

| Year      | New<br>Clubs | Dropped<br>Clubs | Gain/<br>Loss<br>Clubs | New<br>Members | Charter<br>Members | Reinstate<br>Members | Transfer<br>Members | Total<br>Member<br>Added | Total<br>Members<br>Dropped | Gain/<br>Loss<br>Members |
|-----------|--------------|------------------|------------------------|----------------|--------------------|----------------------|---------------------|--------------------------|-----------------------------|--------------------------|
| 2018-2019 | 0            | 0                | 0                      | 112            | 0                  | 7                    | 7                   | 126                      | 126                         | 0                        |
| 2019-2020 | 1            | 0                | 1                      | 60             | 35                 | 3                    | 10                  | 108                      | 138                         | -30                      |
| 2020-2021 | 2            | 2                | 0                      | 44             | 15                 | 4                    | 5                   | 68                       | 109                         | -41                      |
| 2021-2022 | 0            | 2                | -2                     | 131            | 3                  | 6                    | 10                  | 150                      | 137                         | 13                       |
| 2022-2023 | 0            | 1                | -1                     | 143            | 3                  | 7                    | 6                   | 159                      | 143                         | 16                       |
| Average   | 1            | 1                | 0                      | 98             | 11                 | 5                    | 8                   | 122                      | 131                         | -8                       |